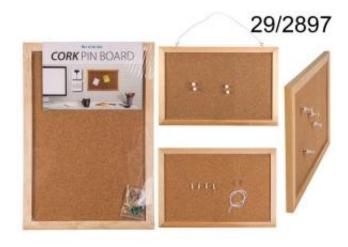

## Opis produktu

Tablica memo korkowa 30x20 cm

Prostokątna tablica memo w drewnianej ramce wykonana z korka. Możliwość montażu w pionie lub poziomie. W zestawie kolorowe pinezki. Bardzo dobry pomysł na prezent. Super pomoc edukacyjna, miejsce na karteczki z ważnymi do zapamiętania rzeczami.

## Gadżet w skrócie:

- prostokątna tablica memo w drewnianej ramce
- tablica korkowa
- tablica przystosowana do powieszenia na ścianie
- posiada haczyki (można je wkręcać w ramkę w dowolnym miejscu)
- możliwość montażu w pionie lub poziomie
- w zestawie pinezki
- wymiar 30 x 20 cm
- idealny prezent do każdego domu