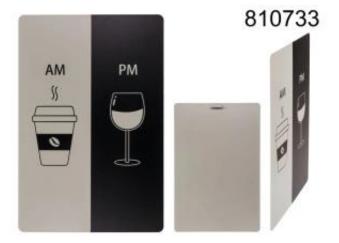

## Tablica metalowa AM/PM

Metalowa tabliczka z zabawną grafiką AM/PM nawiązującą do porannej kawy oraz wieczornego wina. Tworzy wspaniały klimat w pomieszczeniu. Idealny element wystroju wnętrz.

Gadżet w skrócie:

- metalowa ozdobna tablica

- zabawna grafika nawiązująca do porannego picia kawy i wieczornego winka

- idealnie prezentuje się w kuchni, restauracji, barze, domu

Wymiary produktu: 20 x 30 x 1 cm

Waga produktu: 0,245 kg