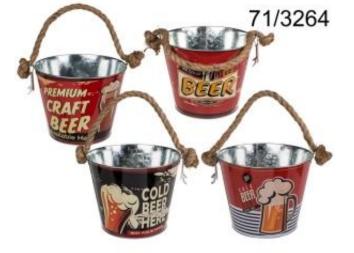

## Wiaderko do lodu

Metalowe wiaderko na lód w stylu retro. Butelka napoju trzymana w wiaderku pełnym lodu przez długi czas utrzyma swoją chłodną temperaturę. Wiaderko bardzo wygodne i praktyczne. Dostępnych jest kilka wzorów. Wysyłamy jako mix wzorów.

## Gadżet w skrócie:

- metalowe kolorowe wiaderko do lodu
- wygodne i praktyczne wiaderko, do którego można wsypać lód i podać na stół zmrożony napój
- do wiaderka dołączony otwieracz będzie zawsze pod ręką
- wzór w stylu retro
- dostępnych kilka wzorów
- wysyłamy jako mix wzorów