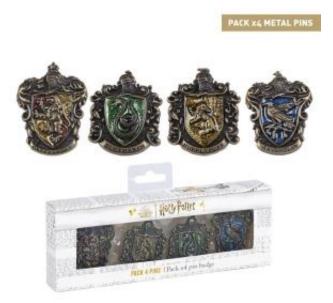

## **Product description**

Harry Potter House Emblems x4 Pin Set - Licensed Product

Harry Potter pin set. Elegant pins made of metal depict the coats of arms of the houses: Gryffindor, Hufflepuff, Ravenclaw and Slytherin. Each house has its own honorable history, and from each came famous wizards and great sorceresses. The set packed in a tasteful box with a window will be a great gift for any fan of the Harry Potter series.

## Gadget at a glance:

- set of 4 Harry Potter pins
- made of metal
- each pin is the coat of arms of one of the 4 houses of Hogwarts
- in a colorful box with a window
- attention to detail and high quality workmanship
- a great gift for all Harry Potter fans