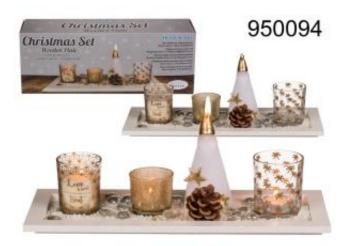

## Zestaw świeczników na drewnianej podstawce

Bardzo atrakcyjny element dekoracyjny do każdego pomieszczenia, który wprowadzi świąteczny klimat - drewniana biała podstawka, na której zostały umieszczone specjalne szklane pojemniczki na świeczki oraz ozdoby bożonarodzeniowe. Dodatkowo w zestawie znajdują się również dekoracyjne kamyczki. Piękna dekoracja, która nada ciepła i elegancji w Twoim domu.

## Gadżet w skrócie:

- świąteczny zestaw dekoracyjny
- drewniana biała podstawka o wymiarach 36 x 14 cm
- świeca Mikołaj
- 2 szklane pojemniczki na tealighty
- dekoracyjne białe i szklane kamyczki oraz szyszka
- świeczka w szklanym słoiczku
- niezwykle dekoracyjne i użyteczne
- stworzą świąteczny klimat w mieszkaniu
- zestaw elegancko zapakowany w kolorowy kartonik, uniwersalny pomysł na prezent